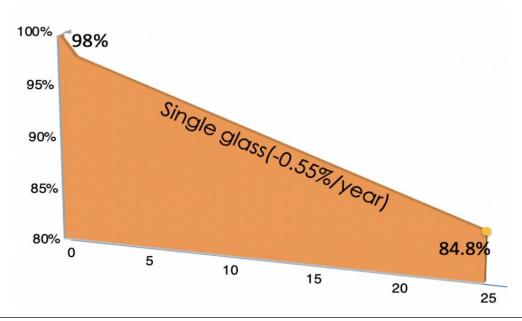

#### 6 Limited warranty on power output

- 6.1 Tongwei also undertakes that the loss of power output, conforming to the comparison between the minimum tolerance which is specified in the label of modules and the practical peak value which is figured out under standard Test Conditions (STC).
- a) As for single glass modules: 25 years limited warranty on power output, the first year of power loss will be within 2%, and it will maintain loss within 0.55% annually from the 2nd to the 25th year from the effective date of warranty. The last year of power output is not less than 84.8%.