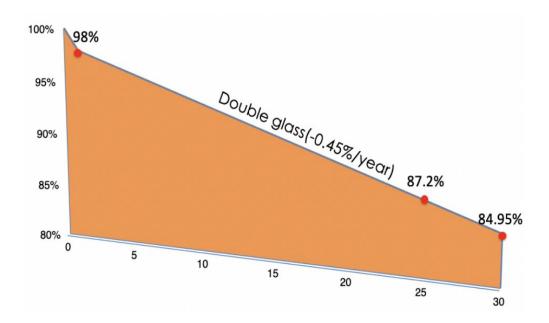

This document is an internal document of Tongwei and shall not be disclosed to any third party in any form without written permission. Tongwei reserves the right to pursue the above actions.

b) **As for double glass modules:** 30 years limited warranty on power output, the first year of power loss will be within 2%, and it will maintain loss within 0.45% annually from the 2nd to the 30th year from the effective date of warranty. The last year of power output is not less than 84.95%.